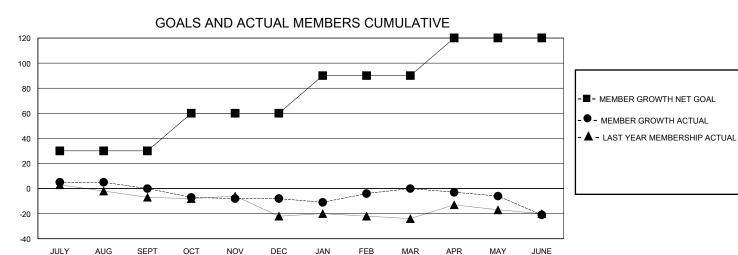

## District 14 W

Results as of: 6/30/2020

| GMT: | LOCATION PENNSYLVANIA | GMT CA |
|------|-----------------------|--------|
|      |                       |        |

| Clubs                 |               |           |               | Members               |                       |                         |                                                    |  |
|-----------------------|---------------|-----------|---------------|-----------------------|-----------------------|-------------------------|----------------------------------------------------|--|
| RESULTS FOR 2019-2020 |               |           |               | RESULTS FOR 2019-2020 |                       |                         |                                                    |  |
| QUARTER               | NEW CLUB GOAL | NEW CLUBS | DROPPED CLUBS | QUARTER MEMB          | ER GROWTH NET<br>GOAL | MEMBER GROWTH<br>ACTUAL | DROPPED<br>MEMBERS ACTUAL<br>(including transfers) |  |
| JULY/AUG/SEPT         | 0             | 0         | 0             | JULY/AUG/SEPT         | 30                    | 9                       | 8                                                  |  |
| OCT/NOV/DEC           | 1             | 0         | 1             | OCT/NOV/DEC           | 30                    | 18                      | 25                                                 |  |
| JAN/FEB/MAR           | 1             | 0         | 0             | JAN/FEB/MAR           | 30                    | 16                      | 8                                                  |  |
| APR/MAY/JUNE          | 1             | 0         | 0             | APR/MAY/JUNE          | 30                    | 0                       | 21                                                 |  |