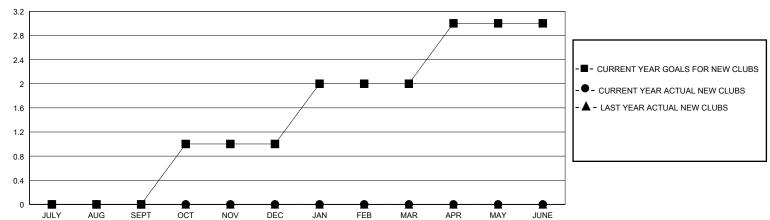

## District 14 W

Results as of: 6/30/2020

| GMT: | LOCATION PENNSYLVANIA | GMT CA |
|------|-----------------------|--------|
|      |                       |        |

| Clubs                 |               |           |               | Members               |                       |                         |                                                    |  |
|-----------------------|---------------|-----------|---------------|-----------------------|-----------------------|-------------------------|----------------------------------------------------|--|
| RESULTS FOR 2019-2020 |               |           |               | RESULTS FOR 2019-2020 |                       |                         |                                                    |  |
| QUARTER               | NEW CLUB GOAL | NEW CLUBS | DROPPED CLUBS | QUARTER MEMB          | ER GROWTH NET<br>GOAL | MEMBER GROWTH<br>ACTUAL | DROPPED<br>MEMBERS ACTUAL<br>(including transfers) |  |
| JULY/AUG/SEPT         | 0             | 0         | 0             | JULY/AUG/SEPT         | 30                    | 9                       | 8                                                  |  |
| OCT/NOV/DEC           | 1             | 0         | 1             | OCT/NOV/DEC           | 30                    | 18                      | 25                                                 |  |
| JAN/FEB/MAR           | 1             | 0         | 0             | JAN/FEB/MAR           | 30                    | 16                      | 8                                                  |  |
| APR/MAY/JUNE          | 1             | 0         | 0             | APR/MAY/JUNE          | 30                    | 0                       | 21                                                 |  |